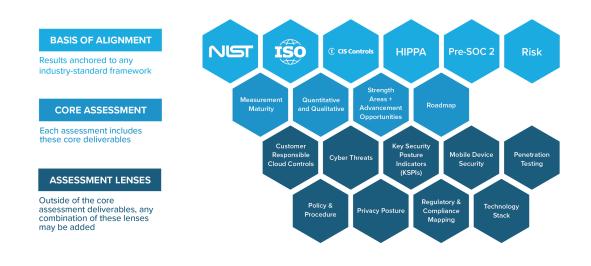

### K LOGIX SECURITY FRAMEWORK ASSESSMENT OVERVIEW

- Align to a framework: NIST, ISO, CIS Controls, HIPAA, Pre-SOC
- Receive strategic and tactical recommendations to address security program gaps, areas of strength, and deliver a clearly defined roadmap
- Get a better understanding of your maturity against a framework and identify key gaps that need addressing

We offer white glove security risk assessments tailored to customer-specific requirements. Our assessments are mapped against industry standard frameworks and informed by years of in-depth experience. Our goal is to help organizations best identify, act and improve on what they are doing in their security programs. We are able to leverage an array of lenses that apply to whatever security challenges they are currently facing, whether is it the cloud environment or regulatory compliance mapping.

- Custom tailored to customer-specific requirements
- Mapped against industry standard frameworks
- Informed by years of in-depth experience
- Identify, act and improve on what they are doing in their security programs.